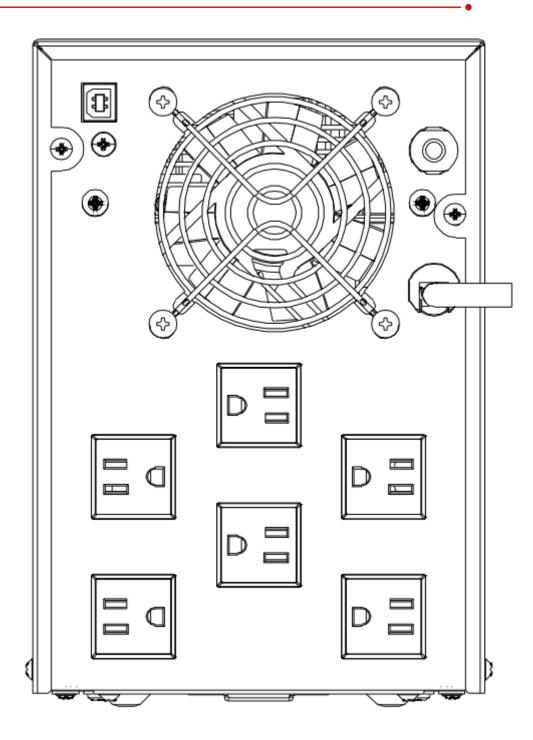

## Specification

| Model      |                          | DS-UPS3000-x                                                    |
|------------|--------------------------|-----------------------------------------------------------------|
| Power      | UPS Capacity             | 3000 VA / 1800 W                                                |
| Input      | Input Voltage<br>Range   | 85 VAC to 150 VAC                                               |
|            | Input<br>Frequency       | 50/60 Hz                                                        |
| Output     | Output<br>Voltage Range  | 110 VAC to 125 VAC                                              |
|            | Output<br>Frequency      | 60 Hz ± 0.5 Hz                                                  |
|            | Transfer Time            | ≤ 10 ms                                                         |
|            | Waveform                 | PWM                                                             |
| Battery    | Battery Type             | 12 V/9 Ah *4 pcs                                                |
|            | Recharge Time            | 6-8 hours recover to 90% capacity                               |
| Indicator  | Display                  | LCD Screen                                                      |
|            |                          | Input Voltage, Output Voltage, Battery capacity, load level     |
|            | Alarm                    | Charging Mode (DC mode): Sounding every 8 seconds               |
|            |                          | Low Battery: Sounding every second                              |
|            |                          | Overloading Mode: Sounding every 0.5 seconds                    |
|            |                          | Fault: Continuously sounding                                    |
| Interface  | Communicate<br>Ports     | USB                                                             |
| Protection | Full Protection          | Surge protection, Overload protection, Short circuit protection |
| General    | Operating<br>Temperature | 0 °C to 40 °C (32 °F to 104 °F)                                 |
|            | Operating<br>Humidity    | 30% to 90% (non-condensing)                                     |
|            | Dimension                | 412 mm × 145 mm × 210 mm (16.22" × 5.71" × 8.27")               |
|            | Weight                   | Approx. 18.5 kg (40.8 lb)                                       |