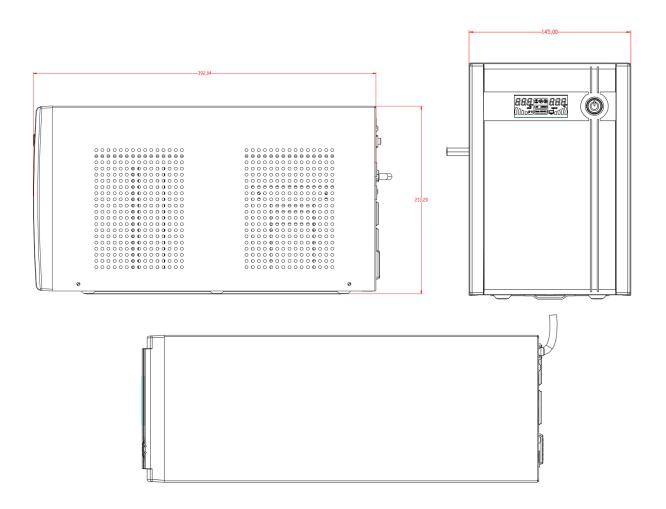

## Specification

| Model      |                          | DS-UPS3000-x                                                    |
|------------|--------------------------|-----------------------------------------------------------------|
| Power      | UPS Capacity             | 3000 VA / 1800 W                                                |
| Input      | Input Voltage<br>Range   | 85 VAC to 150 VAC                                               |
|            | Input<br>Frequency       | 50/60 Hz                                                        |
| Output     | Output<br>Voltage Range  | 110 VAC to 125 VAC                                              |
|            | Output<br>Frequency      | 60 Hz ± 0.5 Hz                                                  |
|            | Transfer Time            | ≤ 10 ms                                                         |
|            | Waveform                 | PWM                                                             |
| Battery    | Battery Type             | 12 V/9 Ah *4 pcs                                                |
|            | Recharge Time            | 6-8 hours recover to 90% capacity                               |
| Indicator  | Display                  | LCD Screen                                                      |
|            |                          | Input Voltage, Output Voltage, Battery capacity, load level     |
|            | Alarm                    | Charging Mode (DC mode): Sounding every 8 seconds               |
|            |                          | Low Battery: Sounding every second                              |
|            |                          | Overloading Mode: Sounding every 0.5 seconds                    |
|            |                          | Fault: Continuously sounding                                    |
| Interface  | Communicate<br>Ports     | USB                                                             |
| Protection | Full Protection          | Surge protection, Overload protection, Short circuit protection |
| General    | Operating<br>Temperature | 0 °C to 40 °C (32 °F to 104 °F)                                 |
|            | Operating<br>Humidity    | 30% to 90% (non-condensing)                                     |
|            | Dimension                | 412 mm × 145 mm × 210 mm (16.22" × 5.71" × 8.27")               |
|            | Weight                   | Approx. 18.5 kg (40.8 lb)                                       |