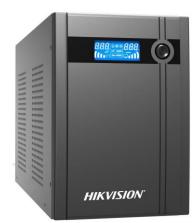

## DS-UPS3000-x UPS

- LCD display
- Wide input voltage range
- Built-in AVR
- Super fast charging
- Overload and short circuit protection
- USB port for remote control
- Compact design

•

## Available Model

DS-UPS3000-x

Headquarters No.555 Qianmo Road, Binjiang District, Hangzhou 310051, China T +86-571-8807-5998 www.hikvision.com

Follow us on social media to get the latest product and solution information.