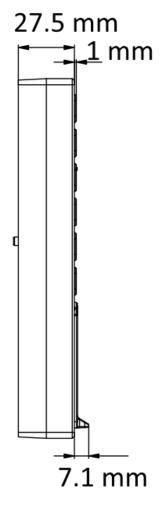

## Specification

| Linux                                                                                                                          |
|--------------------------------------------------------------------------------------------------------------------------------|
|                                                                                                                                |
| 1 built-in buzzer                                                                                                              |
|                                                                                                                                |
| Support                                                                                                                        |
| 10/100 Mbps self-adaptive                                                                                                      |
| 2.4 GHz, IEEE802.11b, 802.11g, 802.11n, 802.11d, 802.11e, 802.11h, 802.11i                                                     |
|                                                                                                                                |
| 1, supports OSDP                                                                                                               |
| 1                                                                                                                              |
| Wiegand 26/34                                                                                                                  |
| 1                                                                                                                              |
| 1                                                                                                                              |
| 1                                                                                                                              |
| 2                                                                                                                              |
| 1                                                                                                                              |
| 1                                                                                                                              |
|                                                                                                                                |
| 10,000                                                                                                                         |
| 3000                                                                                                                           |
| 100,000                                                                                                                        |
|                                                                                                                                |
| EM card                                                                                                                        |
| 0 to 1 cm                                                                                                                      |
| < 1s                                                                                                                           |
| Optical fingerprint module                                                                                                     |
| 1:1 and 1:N                                                                                                                    |
| < 1s                                                                                                                           |
|                                                                                                                                |
| Support                                                                                                                        |
| Support PC web configuration and mobile web operation                                                                          |
|                                                                                                                                |
| 12 VDC/1 A                                                                                                                     |
| -30 °C to 60 °C (-22 °F to 140 °F)                                                                                             |
| 0% to 90% (no condensing)                                                                                                      |
| 57.7 mm × 177 mm × 34.6 mm (2.3" × 7.0" × 1.4")                                                                                |
| ≤ 12 W                                                                                                                         |
| English, Vietnamese, Brazilian Portuguese, Spanish, French, Italian, Arabic, Thai, Turkish, Indonesian, Ukrainian, and Russian |
|                                                                                                                                |