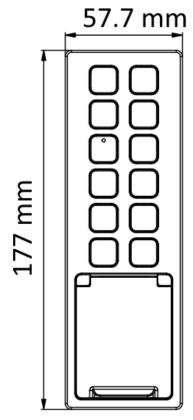

## Specification

| Linux                                                                                                                          |
|--------------------------------------------------------------------------------------------------------------------------------|
|                                                                                                                                |
| 1 built-in buzzer                                                                                                              |
|                                                                                                                                |
| Support                                                                                                                        |
| 10/100 Mbps self-adaptive                                                                                                      |
| 2.4 GHz, IEEE802.11b, 802.11g, 802.11n, 802.11d, 802.11e, 802.11h, 802.11i                                                     |
|                                                                                                                                |
| 1, supports OSDP                                                                                                               |
| 1                                                                                                                              |
| Wiegand 26/34                                                                                                                  |
| 1                                                                                                                              |
| 1                                                                                                                              |
| 1                                                                                                                              |
| 2                                                                                                                              |
| 1                                                                                                                              |
| 1                                                                                                                              |
|                                                                                                                                |
| 10,000                                                                                                                         |
| 3000                                                                                                                           |
| 100,000                                                                                                                        |
|                                                                                                                                |
| EM card                                                                                                                        |
| 0 to 1 cm                                                                                                                      |
| < 1s                                                                                                                           |
| Optical fingerprint module                                                                                                     |
| 1:1 and 1:N                                                                                                                    |
| < 1s                                                                                                                           |
|                                                                                                                                |
| Support                                                                                                                        |
| Support PC web configuration and mobile web operation                                                                          |
|                                                                                                                                |
| 12 VDC/1 A                                                                                                                     |
| -30 °C to 60 °C (-22 °F to 140 °F)                                                                                             |
| 0% to 90% (no condensing)                                                                                                      |
| 57.7 mm × 177 mm × 34.6 mm (2.3" × 7.0" × 1.4")                                                                                |
| ≤ 12 W                                                                                                                         |
| English, Vietnamese, Brazilian Portuguese, Spanish, French, Italian, Arabic, Thai, Turkish, Indonesian, Ukrainian, and Russian |
|                                                                                                                                |