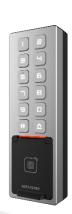

## DS-K1T805EBFWX Access Control Terminal

- High protective level: IP65 and IK08
- Slim and flexible design with metal
- 3,000 fingerprints, 10,000 cards and 100,000 events storage
- Built-in card reader for EM card
- Supports operation by mobile App (Hik-Connect)
- Supports AP configuration, configuration via PC web and mobile web are available
- Supports multiple authentication types: card, fingerprint, PIN, and bluetooth