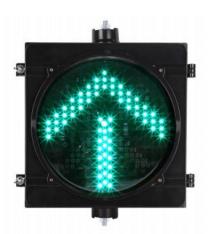

#### Connection Sketch

**Product Photo** 

Black: Zero line

Green: Green light