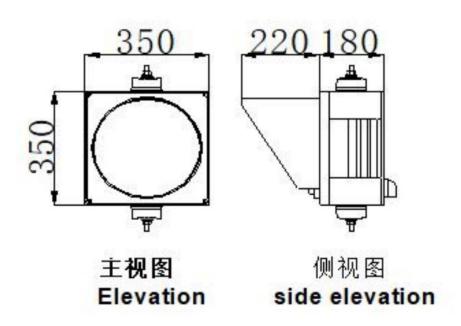

# **Technical Parameters:**

| Color | LED Light |                        | Wave    | Viewing angle |     | Dawar | Working                             | Housing            |
|-------|-----------|------------------------|---------|---------------|-----|-------|-------------------------------------|--------------------|
| Color | Qty       | Intensity              | length  | L/ R          | U/D | Power | Voltage                             | Material           |
| Green | 90pcs     | ≥5000cd/m <sup>2</sup> | 505±5nm | 30°           | 30° | ≤7W   | 12/24VDC;<br>85V-265VAC,<br>50/60HZ | PC<br>UV resistant |