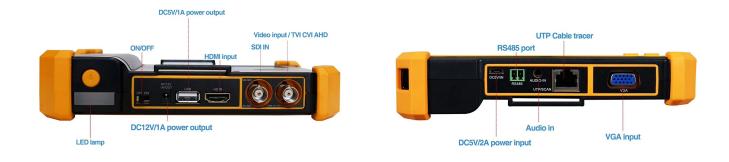

• Auto HD app, auto recognize HD coax camera type and resolution, support coaxial PTZ & call OSD menu.

- VGA input, up to 1920 x 1200P 60FPS, support snapshot, video record& playback.
- HD Input, up to 4K 30FPS, support snapshot, video record& playback.
- CVBS camera test, PTZ controller
- DC12V/1A power output, camera can be powered from DC 12 Voltage.
- DC 5V 1A power output, support reading USB disk

## PRODUCT DETAILS

| CD           | Item            | H51&H52                                                                             |
|--------------|-----------------|-------------------------------------------------------------------------------------|
|              | series          |                                                                                     |
|              | Display         | New 5 inch TFT-LCD screen, 800*480 resolution                                       |
| Video Mode   | CVBS            | 1 channel BNC input, NTSC/PAL (Auto adapt)                                          |
|              |                 | PTZ control, RS485 control, Baud 600-115200bps, compatible with more than 30        |
|              |                 | protocols such as PELCO-D/P, Samsung, Panasonic etc                                 |
|              | HD Coaxial test | 8MP TVI camera test, 3840 x 2160P 12.5/15 FPS, UTC control/ call OSD menu           |
|              |                 | 8MP CVI camera test, 3840 x 2160P 12.5/15 FPS, UTC control / call OSD menu          |
|              |                 | 8MP AHD test, 3840 x 2160P 15FPS, UTC control / call OSD menu                       |
|              |                 | 8MP EX-SDI, HD-SDI, 3G-SDI, UTC control / call OSD menu *                           |
|              |                 | Auto HD app, auto recognize HD coax camera type and resolution, support coaxial PTZ |
|              |                 | & call OSD menu                                                                     |
|              | HD input        | 1 channel HD MI input, support 4K 30FPS. The resolution as follow: 4K_3840 x        |
|              |                 | 2160/2K_2560 x 1440P/                                                               |
|              |                 | 1920×1080P /1920×1080i /720×480P /720×576P /1280×720P/1024×768P/1280×1024P          |
|              |                 | /1280×900P /1440×900P, etc                                                          |
|              | VGA input       | 1 channel VGA input, support 1920 x 1200P 60FPS. The resolution as follow: 1920 x   |
|              |                 | 1200P 60FPS/                                                                        |
|              |                 | 1920×1080P 60FPS /1792×1344P 60FPS /1680x 1050P 60FPS/(1600x1200P/900P              |
|              |                 | 60FPS)/1440x900P 60FPS/1360x768P 60FPS/(1280x1024/960/800/768/720P                  |
|              |                 | 60FPS)/1152x870P 60FPS/1024x768P 60FPS/800x600P 60FPS/600x480P 60FPS.               |
| Power output | 12V/1A power    | DC12V/1A power output, supply temporarily power for the camera                      |
|              | output          |                                                                                     |