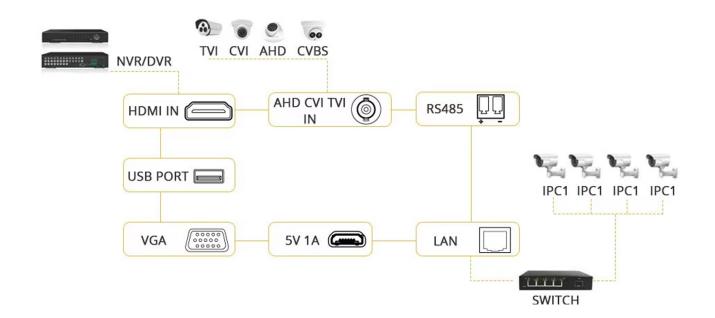

## LMG-AHDT800W PRO

5inch AHD CVI TVI CVBS 5MP 8MP WIFI PTZ Camera Portable CCTV Tester Monitor Pro

- 5 inch TFT-LCD screen, 800\*480 resolutions
- 8MP TVI test, 3840 x 2160P 12.5/15 FPS, coaxial PTZ control & call OSD menu
- 8MP AHD test, 3840x2160P 15 FPS, coaxial PTZ & call OSD menu
- 8MP CVI test, 3840 x 2160P 12.5/15FPS, coaxial PTZ & call OSD menu

• Auto HD app, auto recognize HD coax camera type and resolution, support coaxial PTZ & call OSD menu.

- VGA input, up to 1920 x 1200P 60FPS, support snapshot, video record& playback.
- HD Input, up to 4K 30FPS, support snapshot, video record& playback.
- CVBS camera test, PTZ controller
- DC12V/1A power output, camera can be powered from DC 12 Voltage.
- DC 5V 1A power output, support reading USB disk

## PRODUCT DETAILS

| CD           | Item            | H51&H52                                                                             |
|--------------|-----------------|-------------------------------------------------------------------------------------|
|              | series          |                                                                                     |
|              | Display         | New 5 inch TFT-LCD screen, 800*480 resolution                                       |
| Video Mode   | CVBS            | 1 channel BNC input, NTSC/PAL (Auto adapt)                                          |
|              |                 | PTZ control, RS485 control, Baud 600-115200bps, compatible with more than 30        |
|              |                 | protocols such as PELCO-D/P, Samsung, Panasonic etc                                 |
|              | HD Coaxial test | 8MP TVI camera test, 3840 x 2160P 12.5/15 FPS, UTC control/ call OSD menu           |
|              |                 | 8MP CVI camera test, 3840 x 2160P 12.5/15 FPS, UTC control / call OSD menu          |
|              |                 | 8MP AHD test, 3840 x 2160P 15FPS, UTC control / call OSD menu                       |
|              |                 | 8MP EX-SDI, HD-SDI, 3G-SDI, UTC control / call OSD menu *                           |
|              |                 | Auto HD app, auto recognize HD coax camera type and resolution, support coaxial PTZ |
|              |                 | & call OSD menu                                                                     |
|              | HD input        | 1 channel HD MI input, support 4K 30FPS. The resolution as follow: 4K_3840 x        |
|              |                 | 2160/2K_2560 x 1440P/                                                               |
|              |                 | 1920×1080P /1920×1080i /720×480P /720×576P /1280×720P/1024×768P/1280×1024P          |
|              |                 | /1280×900P /1440×900P, etc                                                          |
|              | VGA input       | 1 channel VGA input, support 1920 x 1200P 60FPS. The resolution as follow: 1920 x   |
|              |                 | 1200P 60FPS/                                                                        |
|              |                 | 1920×1080P 60FPS /1792×1344P 60FPS /1680x 1050P 60FPS/(1600x1200P/900P              |
|              |                 | 60FPS)/1440x900P 60FPS/1360x768P 60FPS/(1280x1024/960/800/768/720P                  |
|              |                 | 60FPS)/1152x870P 60FPS/1024x768P 60FPS/800x600P 60FPS/600x480P 60FPS.               |
| Power output | 12V/1A power    | DC12V/1A power output, supply temporarily power for the camera                      |
|              | output          |                                                                                     |