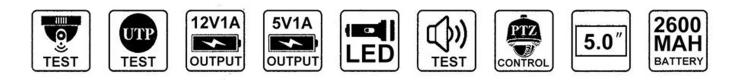

## LMG-AHDT800W PRO

5inch AHD CVI TVI CVBS 5MP 8MP WIFI PTZ Camera Portable CCTV Tester Monitor Pro

- 5 inch TFT-LCD screen, 800\*480 resolutions
- 8MP TVI test, 3840 x 2160P 12.5/15 FPS, coaxial PTZ control & call OSD menu
- 8MP AHD test, 3840x2160P 15 FPS, coaxial PTZ & call OSD menu
- 8MP CVI test, 3840 x 2160P 12.5/15FPS, coaxial PTZ & call OSD menu

• Auto HD app, auto recognize HD coax camera type and resolution, support coaxial PTZ & call OSD menu.

- VGA input, up to 1920 x 1200P 60FPS, support snapshot, video record& playback.
- HD Input, up to 4K 30FPS, support snapshot, video record& playback.
- CVBS camera test, PTZ controller
- DC12V/1A power output, camera can be powered from DC 12 Voltage.
- DC 5V 1A power output, support reading USB disk

## PRODUCT DETAILS

| CD           | Item            | H51&H52                                                                             |
|--------------|-----------------|-------------------------------------------------------------------------------------|
|              | series          |                                                                                     |
|              | Display         | New 5 inch TFT-LCD screen, 800*480 resolution                                       |
| Video Mode   | CVBS            | 1 channel BNC input, NTSC/PAL (Auto adapt)                                          |
|              |                 | PTZ control, RS485 control, Baud 600-115200bps, compatible with more than 30        |
|              |                 | protocols such as PELCO-D/P, Samsung, Panasonic etc                                 |
|              | HD Coaxial test | 8MP TVI camera test, 3840 x 2160P 12.5/15 FPS, UTC control/ call OSD menu           |
|              |                 | 8MP CVI camera test, 3840 x 2160P 12.5/15 FPS, UTC control / call OSD menu          |
|              |                 | 8MP AHD test, 3840 x 2160P 15FPS, UTC control / call OSD menu                       |
|              |                 | 8MP EX-SDI, HD-SDI, 3G-SDI, UTC control / call OSD menu *                           |
|              |                 | Auto HD app, auto recognize HD coax camera type and resolution, support coaxial PTZ |
|              |                 | & call OSD menu                                                                     |
|              | HD input        | 1 channel HD MI input, support 4K 30FPS. The resolution as follow: 4K_3840 x        |
|              |                 | 2160/2K_2560 x 1440P/                                                               |
|              |                 | 1920×1080P /1920×1080i /720×480P /720×576P /1280×720P/1024×768P/1280×1024P          |
|              |                 | /1280×900P /1440×900P, etc                                                          |
|              | VGA input       | 1 channel VGA input, support 1920 x 1200P 60FPS. The resolution as follow: 1920 x   |
|              |                 | 1200P 60FPS/                                                                        |
|              |                 | 1920×1080P 60FPS /1792×1344P 60FPS /1680x 1050P 60FPS/(1600x1200P/900P              |
|              |                 | 60FPS)/1440x900P 60FPS/1360x768P 60FPS/(1280x1024/960/800/768/720P                  |
|              |                 | 60FPS)/1152x870P 60FPS/1024x768P 60FPS/800x600P 60FPS/600x480P 60FPS.               |
| Power output | 12V/1A power    | DC12V/1A power output, supply temporarily power for the camera                      |
|              | output          |                                                                                     |