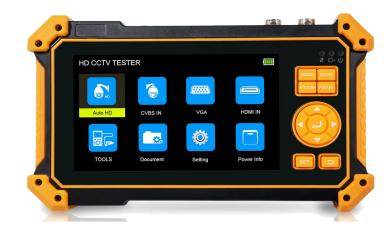

## LMG-AHDT800W PRO

5inch AHD CVI TVI CVBS 5MP 8MP WIFI PTZ Camera Portable CCTV Tester Monitor Pro

- 5 inch TFT-LCD screen, 800\*480 resolutions
- 8MP TVI test, 3840 x 2160P 12.5/15 FPS, coaxial PTZ control & call OSD menu
- 8MP AHD test, 3840x2160P 15 FPS, coaxial PTZ & call OSD menu
- 8MP CVI test, 3840 x 2160P 12.5/15FPS, coaxial PTZ & call OSD menu

• Auto HD app, auto recognize HD coax camera type and resolution, support coaxial PTZ & call OSD menu.

- VGA input, up to 1920 x 1200P 60FPS, support snapshot, video record& playback.
- HD Input, up to 4K 30FPS, support snapshot, video record& playback.
- CVBS camera test, PTZ controller
- DC12V/1A power output, camera can be powered from DC 12 Voltage.
- DC 5V 1A power output, support reading USB disk

## PRODUCT DETAILS

| CD           | Item            | H51&H52                                                                             |
|--------------|-----------------|-------------------------------------------------------------------------------------|
|              | series          |                                                                                     |
|              | Display         | New 5 inch TFT-LCD screen, 800*480 resolution                                       |
| Video Mode   | CVBS            | 1 channel BNC input, NTSC/PAL (Auto adapt)                                          |
|              |                 | PTZ control, RS485 control, Baud 600-115200bps, compatible with more than 30        |
|              |                 | protocols such as PELCO-D/P, Samsung, Panasonic etc                                 |
|              | HD Coaxial test | 8MP TVI camera test, 3840 x 2160P 12.5/15 FPS, UTC control/ call OSD menu           |
|              |                 | 8MP CVI camera test, 3840 x 2160P 12.5/15 FPS, UTC control / call OSD menu          |
|              |                 | 8MP AHD test, 3840 x 2160P 15FPS, UTC control / call OSD menu                       |
|              |                 | 8MP EX-SDI, HD-SDI, 3G-SDI, UTC control / call OSD menu *                           |
|              |                 | Auto HD app, auto recognize HD coax camera type and resolution, support coaxial PTZ |
|              |                 | & call OSD menu                                                                     |
|              | HD input        | 1 channel HD MI input, support 4K 30FPS. The resolution as follow: 4K_3840 x        |
|              |                 | 2160/2K_2560 x 1440P/                                                               |
|              |                 | 1920×1080P /1920×1080i /720×480P /720×576P /1280×720P/1024×768P/1280×1024P          |
|              |                 | /1280×900P /1440×900P, etc                                                          |
|              | VGA input       | 1 channel VGA input, support 1920 x 1200P 60FPS. The resolution as follow: 1920 x   |
|              |                 | 1200P 60FPS/                                                                        |
|              |                 | 1920×1080P 60FPS /1792×1344P 60FPS /1680x 1050P 60FPS/(1600x1200P/900P              |
|              |                 | 60FPS)/1440x900P 60FPS/1360x768P 60FPS/(1280x1024/960/800/768/720P                  |
|              |                 | 60FPS)/1152x870P 60FPS/1024x768P 60FPS/800x600P 60FPS/600x480P 60FPS.               |
| Power output | 12V/1A power    | DC12V/1A power output, supply temporarily power for the camera                      |
|              | output          |                                                                                     |