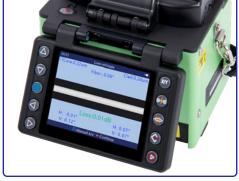

# **KL-500E**

Mini Fiber Fusion Splicer

9s Fast-splicing

18s Fast-heating

3.5" Colo screen

0.01dB Average loss

5000 Electrodes life

4 Motors aligning

# **Feature Description**

- Fast-splicing 9s, fast-heating 18s
- Average splicing loss 0.01dB
- Electrode life: 5000 times
- 280X Magnification. The fiber core is clearly visible
- 3400mAh Battery capacity 160 times splice & heat cycles

- 3.5 Inch color screen
- 4 Motors aligning
- 3-in-1 Fiber holder
- Compact, light weight & faster
- Saved 10000 sets of welding results 100 sets of image