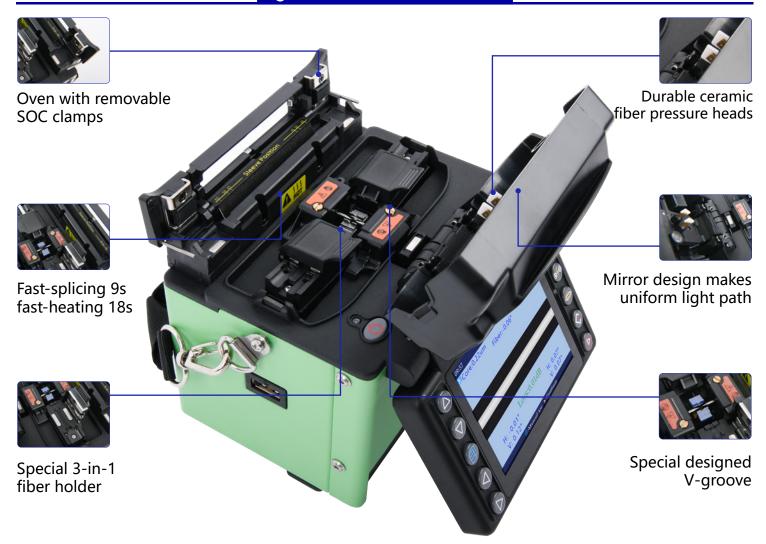

#### 3-IN-1 Fiber Holder

Fiber holder suitable for Bare Fiber/ 3.0mm Jump Fiber/ Pigtail Fiber/ FTTH Fiber

| Fiber type                 | SM (G652) / MM (G651) / DS (G653) / NZDS (G655) / BIF (G657)         |
|----------------------------|----------------------------------------------------------------------|
| Fiber count                | Single                                                               |
| Fiber aligning method      | Meticulous; Core; Clad; Manual                                       |
| Splicing mode              | Auto; Calibrate; Normal; Special                                     |
| Average splicing loss      | SM: 0.02dB MM: 0.01dB DS / NZDS: 0.04dB                              |
| Tube typical splicing time | Typical: 9s (SM)                                                     |
| Tube typical heating time  | Typical: 18s                                                         |
| Splicing program           | 100 (User mode) 53 (Factory mode)                                    |
| Heating program            | 40 (User mode) 11 (Factory mode)                                     |
| Heating control mode       | Auto; Manual                                                         |
| Fusion splicing record     | 10000 Groups, each splicing results include 26 groups parameters and |
|                            | 100 sets of latest images                                            |
| Tension test               | 1.96 ~ 2.25N                                                         |
| External port              | USB                                                                  |
| Electrode life             | 5000 Times                                                           |
| Fiber image magnification  | 280X / 140X                                                          |
| Graphical display          | 3.5 Inch color LCD                                                   |
| Splicing & Heating         | 160 Times (typical)                                                  |
| Battery capacity           | 3400mAH                                                              |
| Charge mode                | Internal charge                                                      |
| Power supply               | AC 100-240V AC adapter: DC 13.5V                                     |
|                            | Elevation: 0 ~ 5000m                                                 |
| Working environment        | Temp: -10 ~ 50°C                                                     |
|                            | The maximum wind speed: 15m/s                                        |
| Size                       | 125 x 105 x 113 (mm)                                                 |
| Weight                     | 1.15 kg (without battery) 1.36 kg (with battery)                     |
|                            | The above data were obtained by Jilong Laboratory in 20°C            |

# **⇔** Product Display