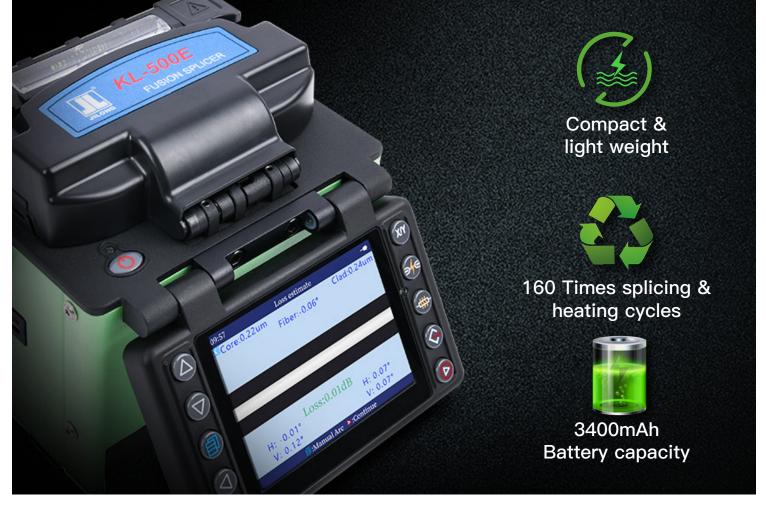

# **Feature Description**

- Fast-splicing 9s, fast-heating 18s
- Average splicing loss 0.01dB
- Electrode life: 5000 times
- 280X Magnification. The fiber core is clearly visible
- 3400mAh Battery capacity 160 times splice & heat cycles

- 3.5 Inch color screen
- 4 Motors aligning
- 3-in-1 Fiber holder
- Compact, light weight & faster
- Saved 10000 sets of welding results 100 sets of image