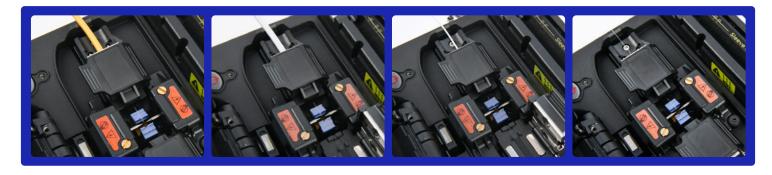

#### 3-IN-1 Fiber Holder

Fiber holder suitable for Bare Fiber/ 3.0mm Jump Fiber/ Pigtail Fiber/ FTTH Fiber

| Fiber type                 | SM (G652) / MM (G651) / DS (G653) / NZDS (G655) / BIF (G657)         |
|----------------------------|----------------------------------------------------------------------|
| Fiber count                | Single                                                               |
| Fiber aligning method      | Meticulous; Core; Clad; Manual                                       |
| Splicing mode              | Auto; Calibrate; Normal; Special                                     |
| Average splicing loss      | SM: 0.02dB MM: 0.01dB DS / NZDS: 0.04dB                              |
| Tube typical splicing time | Typical: 9s (SM)                                                     |
| Tube typical heating time  | Typical: 18s                                                         |
| Splicing program           | 100 (User mode) 53 (Factory mode)                                    |
| Heating program            | 40 (User mode) 11 (Factory mode)                                     |
| Heating control mode       | Auto; Manual                                                         |
| Fusion splicing record     | 10000 Groups, each splicing results include 26 groups parameters and |
|                            | 100 sets of latest images                                            |
| Tension test               | 1.96 ~ 2.25N                                                         |
| External port              | USB                                                                  |
| Electrode life             | 5000 Times                                                           |
| Fiber image magnification  | 280X / 140X                                                          |
| Graphical display          | 3.5 Inch color LCD                                                   |
| Splicing & Heating         | 160 Times (typical)                                                  |
| Battery capacity           | 3400mAH                                                              |
| Charge mode                | Internal charge                                                      |
| Power supply               | AC 100-240V AC adapter: DC 13.5V                                     |
|                            | Elevation: 0 ~ 5000m                                                 |
| Working environment        | Temp: -10 ~ 50°C                                                     |
|                            | The maximum wind speed: 15m/s                                        |
| Size                       | 125 x 105 x 113 (mm)                                                 |
| Weight                     | 1.15 kg (without battery) 1.36 kg (with battery)                     |
|                            | The above data were obtained by Jilong Laboratory in 20°C            |