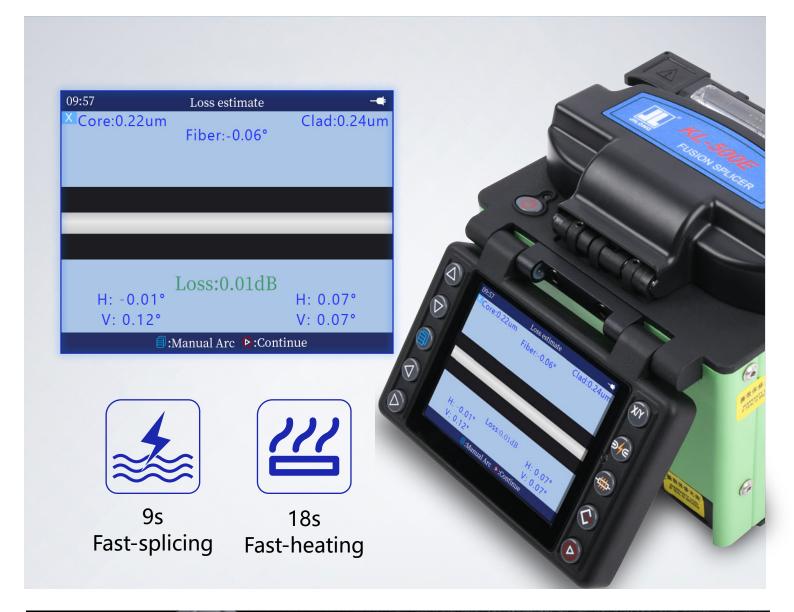

# **KL-500E**

Mini Fiber Fusion Splicer

9s Fast-splicing

18s Fast-heating

3.5" Colo screen

0.01dB Average loss

5000 Electrodes life

4 Motors aligning

# **Feature Description**

- Fast-splicing 9s, fast-heating 18s
- Average splicing loss 0.01dB
- Electrode life: 5000 times
- 280X Magnification. The fiber core is clearly visible
- 3400mAh Battery capacity 160 times splice & heat cycles