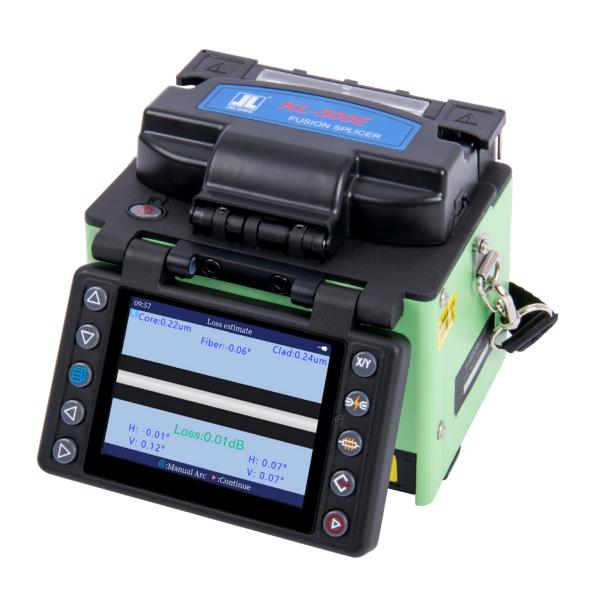

# **KL-500E**

Mini Fiber Fusion Splicer

9s Fast-splicing

18s Fast-heating

3.5" Colo screen

0.01dB Average loss

5000 Electrodes life

4 Motors aligning

# **Feature Description**

- Fast-splicing 9s, fast-heating 18s
- Average splicing loss 0.01dB
- Electrode life: 5000 times
- 280X Magnification. The fiber core is clearly visible
- 3400mAh Battery capacity 160 times splice & heat cycles

- 3.5 Inch color screen
- 4 Motors aligning
- 3-in-1 Fiber holder
- Compact, light weight & faster
- Saved 10000 sets of welding results 100 sets of image