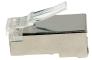

# CAT6MODULARPLUGS

#### DESCRIPTION

Boots offer cable-end color ID, strain relief and RJ45 plug tab protection from snagging on cables or connectors when routing in ceilings and under floors, Suitable for indoor installation.

Part Number: RJB01-SC6

### FEATURES AND BENEFITS

- Materials: HDPE and metal shielding shell
- 50µgilded trigeminal reed

Part Number: RJB01-UC6