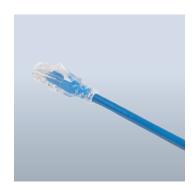

## CAT6PATCHCORDS

Part Number: CAA01-SC6-\*-#

- \*: patch cord length, 1=1m, 2=2m, 3=3m,
- #: patch cord color: A=black, B=blue, C=red, D=orange, E=yellow,
- F=gray, G=green

### **PRODUCTINTRODUCTION**

Cat6 patch cord is made by LINKBASIC cat6 stranded cable and cat6 plug. The transmission performance is fully compatible to the cat6 standards. It can provide up to 350 MHZ bandwidth available, working together with LINKBASIC CAT6 keystone jack and patch panel.

### **PRODUCT FEATURES**

- 6-50micron RJ-45 staggered gold plated connectors
- Fitted with strain relief boots
- With or without reports made to the order
- 100% tested wiring sequence and continuity
- Excellent attenuation and crosstalk characteristics
- Connector with staggered pin configuration to limit cross talk
- Exceed category 6 requirement
- They are available in a variety of the lengths