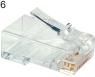

# CAT6MODULARPLUGS

### FEATURES AND BENEFITS

- Materials: HDPE and metal shielding shell
- 50µgilded trigeminal reed

Part Number: RJB01-UC6