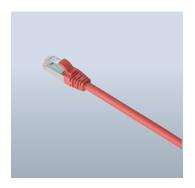

## CAT6PATCHCORDS

Part Number: CAA01-SC6-\*-#

- \*: patch cord length, 1=1m, 2=2m, 3=3m,
- #: patch cord color: A=black, B=blue, C=red, D=orange, E=yellow,
- F=gray, G=green

### **PRODUCTINTRODUCTION**

Cat6 patch cord is made by LINKBASIC cat6 stranded cable and cat6 plug. The transmission performance is fully compatible to the cat6 standards. It can provide up to 350 MHZ bandwidth available, working together with LINKBASIC CAT6 keystone jack and patch panel.

### **PRODUCT FEATURES**

- 6-50micron RJ-45 staggered gold plated connectors
- Fitted with strain relief boots
- With or without reports made to the order
- 100% tested wiring sequence and continuity
- Excellent attenuation and crosstalk characteristics
- Connector with staggered pin configuration to limit cross talk
- Exceed category 6 requirement
- They are available in a variety of the lengths