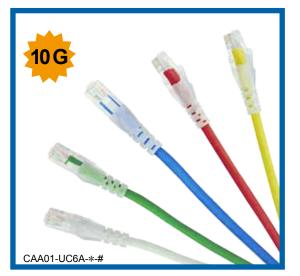

### PATCH CORD, CAT6, UTP, RJ45, molded boot, available in different length and color.

CAT 6A UTP PATCH CABLE (CAA01-UC6A-\*-#)

#### PRODUCT FIGURE