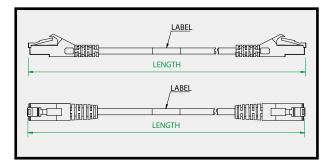

#### PRODUCT FIGURE

Use \* to specify the length :

1=1 meter, 2= 2 meters, 3=3 meters

Use # to specify the color :

A = black B = blue C = red D= orange E=yellow F= gray G = green

WWW.LINKBASIC.COM