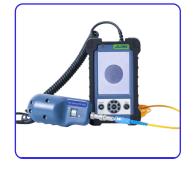

### **Product characteristics**

- Rotary metal bracket, stable and convenient
- Compatible / FC/SC/ST/LC/SC female connector/LC male connector
- 4000mAh large capacity lithium power,
  20 hours standby
- real time video, support extend t-flash card, quick check the pollution degree of female connector and male conector
- 400 time magnifrcation, the stain is clearly visible.
- 3.5 inch HD LCD display
- 1/3 inch sensor,300,000 effective pixels
- removable Silicon Case, reduce the damage by collising or dropping in a certain extent
- Small size,one-handed,convenient and fast

The angle of the bracket can be adjusted by rotation at will, which is stable and convenient. From the perspective of ergonomics, there is no need to watch on a single hand-held screen. In line with ergonom -ics, comfortable grip, compact, light and durable. Full enclosure design, cushioning impact friction. Close protection, anti-falling, anti-seismic.split type design is better on protection, reduce the damage by collising or dropping in a certain extent

real time video

support extend TF card

Video playback

Real-time video recording and expansion of TF card, convenient and fast recording of measurement informa-tion. Support data playback to facilitate inspection and data statistics. The panel design is concise, the operation is simple and practical, and the use is more humanized.

| FIP-600V                |                | Magnification           | 400X                    |
|-------------------------|----------------|-------------------------|-------------------------|
|                         |                | Resolution (µm)         | surpass 1.0             |
|                         |                | Visual range (µm)       | 0.316*0.285             |
|                         |                | Dimension (µm)          | 235(W)*95(D)*30(H)      |
|                         |                | Image Sensor            | 1/3 480                 |
|                         |                | Storage Temperatrue     | –18°C~35°C              |
|                         |                | Weight(kg)              | 0.11                    |
| 3.5–inch LCD<br>display | lmage          | lmage size (mm)         | 22                      |
|                         |                | Pixels                  | 307200                  |
|                         | Video          | Frequency               | 25FPS                   |
|                         |                | LCD screen              | 960*240 LCD             |
|                         |                | Video output mode       | NTSC/PAL                |
|                         |                | Playback Format         | AVI                     |
|                         | User interface | Compatible memory cards | TF                      |
|                         |                | Capacity                | 8GB                     |
|                         |                | USB                     | 1.1/2.0                 |
|                         |                | Hard disk format        | FAT32                   |
|                         | Power supply   | AC adapter              | DC 5V/2A                |
|                         |                | Internal Battery        | Lithium battery 4000Mah |
|                         |                | Media Player            | ≥7                      |
| Weight(kg)/W*D*H(mm)    |                | 0.085/78*22*56          |                         |