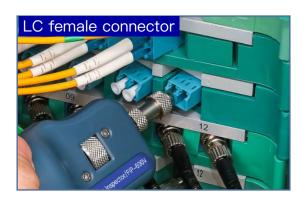

### **Product characteristics**

- Rotary metal bracket, stable and convenient
- Compatible / FC/SC/ST/LC/SC female connector/LC male connector
- 4000mAh large capacity lithium power,
  20 hours standby
- real time video, support extend t-flash card, quick check the pollution degree of female connector and male conector
- 400 time magnifrcation, the stain is clearly visible.
- 3.5 inch HD LCD display
- 1/3 inch sensor,300,000 effective pixels
- removable Silicon Case, reduce the damage by collising or dropping in a certain extent
- Small size,one-handed,convenient and fast

# Support SC / FC / St / LC / SC female head / LC female head













# OB USE DISPLAY

















20 hours



recycled

The machine is equipped with large capacity lithium-ion batteries with a capacity of up to 4000 mAh. Standby time is up to 20 hours, which is suitable for the needs of workers who go out for a long time. The machine adopts micro USB interface, charging standard is 3.7v, charging is more convenient and simple.

The angle of the bracket can be adjusted by rotation at will, which is stable and convenient. From the perspective of ergonomics, there is no need to watch on a single hand-held screen. In line with ergonom -ics, comfortable grip, compact, light and durable. Full enclosure design, cushioning impact friction. Close protection, anti-falling, anti-seismic.split type design is better on protection, reduce the damage by collising o