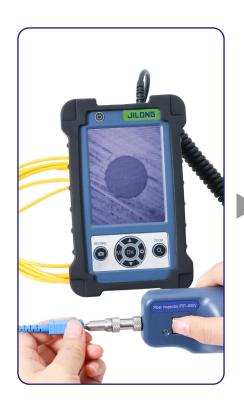

real time video

support extend TF card

Video playback

Real-time video recording and expansion of TF card, convenient and fast recording of measurement informa-tion. Support data playback to facilitate inspection and data statistics. The panel design is concise, the operation is simple and practical, and the use is more humanized.