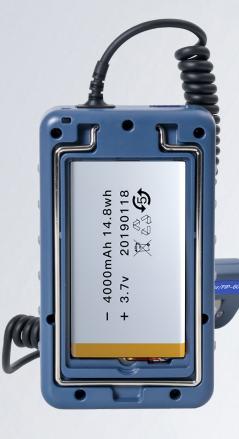

# OB USE DISPLAY

20 hours

recycled

The machine is equipped with large capacity lithium-ion batteries with a capacity of up to 4000 mAh. Standby time is up to 20 hours, which is suitable for the needs of workers who go out for a long time. The machine adopts micro USB interface, charging standard is 3.7v, charging is more convenient and simple.