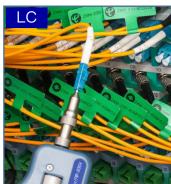

### **Product characteristics**

- Rotary metal bracket, stable and convenient
- Compatible / FC/SC/ST/LC/SC female connector/LC male connector
- 4000mAh large capacity lithium power,
  20 hours standby
- real time video, support extend t-flash card, quick check the pollution degree of female connector and male conector
- 400 time magnifrcation, the stain is clearly visible.
- 3.5 inch HD LCD display
- 1/3 inch sensor,300,000 effective pixels
- removable Silicon Case, reduce the damage by collising or dropping in a certain extent
- Small size,one-handed,convenient and fast

# Support SC / FC / St / LC / SC female head / LC female head













# OB USE DISPLAY

















20 hours



recycled

The machine is equipped with large capacity lithium-ion batteries with a capacity of up to 4000 mAh. Standby time is up to 20 hours, which is suitable for the needs of workers who go out for a long time. The machine adopts micro USB interface, charging standard is 3.7v, charging is more convenient and simple.

The angle of the bracket can be adjusted by rotation at will, which is stable and convenient. From the perspective of ergonomics, there is no need to watch on a single hand-held screen. In line with ergonom -ics, comfortable grip, compact, light and durable. Full enclosure design, cushioning impact friction. Close protection, anti-falling, anti-seismic.split type design is better on protection, reduce the damage by collisi