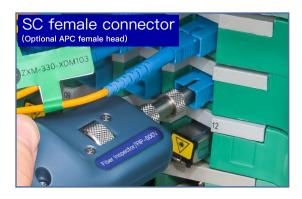

### **Product characteristics**

- Rotary metal bracket, stable and convenient
- Compatible / FC/SC/ST/LC/SC female connector/LC male connector
- 4000mAh large capacity lithium power,
  20 hours standby
- real time video, support extend t-flash card, quick check the pollution degree of female connector and male conector
- 400 time magnifrcation, the stain is clearly visible.
- 3.5 inch HD LCD display
- 1/3 inch sensor,300,000 effective pixels
- removable Silicon Case, reduce the damage by collising or dropping in a certain extent
- Small size,one-handed,convenient and fast

# Support SC / FC / St / LC / SC female head / LC female head













# OB USE DISPLAY

















20 hours



recycled

The machine is equipped with large capacity lithium-ion batteries with a capacity of up to 4000 mAh. Standby time is up to 20 hours, which is suitable for the needs of workers who go out for a long time. The machine adopts micro USB interface, charging standard is 3.7v, charging is more convenient and simple.

The angle of the bracket can be adjusted by rotation at will, which is stable and convenient. From the perspective of ergonomics, there is no need to watch on a single hand-held screen. In line with ergonom -ics, comfortable grip, compact, light and durable. Full enclosure design, cushioning impact friction. Close protection, anti-falling, anti-seismic.split type design is better on protection, reduce the damage by collising