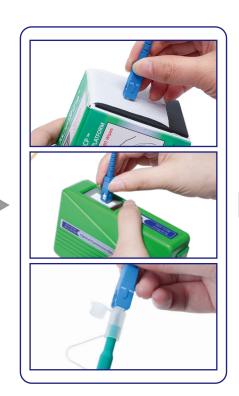

### **Product characteristics**

- Rotary metal bracket, stable and convenient
- Compatible / FC/SC/ST/LC/SC female connector/LC male connector
- 4000mAh large capacity lithium power,
  20 hours standby
- real time video, support extend t-flash card, quick check the pollution degree of female connector and male conector
- 400 time magnifrcation, the stain is clearly visible.
- 3.5 inch HD LCD display
- 1/3 inch sensor,300,000 effective pixels
- removable Silicon Case, reduce the damage by collising or dropping in a certain extent
- Small size,one-handed,convenient and fast

# Support SC / FC / St / LC / SC female head / LC female head













# OB USE DISPLAY

















20 hours



recycled

The machine is equipped with large capacity lithium-ion batteries with a capacity of up to 4000 mAh. Standby time is up to 20 hours, which is suitable for the needs of workers who go out for a long time. The machine adopts micro USB interface, charging standard is 3.7v, charging is more convenient and simple.

The angle of the bracket can be adjusted by rotation at will, which is stable and convenient. From the perspective of ergonomics, there is no need to watch on a single hand-held screen. In line with ergonom -ics, comfortable grip, compact, light and durable. Full enclosure design, cushioning impact friction. Close protection, anti-falling, anti-seismic.split type design is better on protection, reduce the damage by collising or dropping in a certai