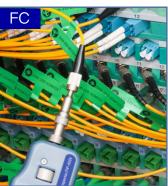

### **Product characteristics**

- Rotary metal bracket, stable and convenient
- Compatible / FC/SC/ST/LC/SC female connector/LC male connector
- 4000mAh large capacity lithium power,
  20 hours standby
- real time video, support extend t-flash card, quick check the pollution degree of female connector and male conector
- 400 time magnifrcation, the stain is clearly visible.
- 3.5 inch HD LCD display
- 1/3 inch sensor,300,000 effective pixels
- removable Silicon Case, reduce the damage by collising or dropping in a certain extent
- Small size,one-handed,convenient and fast

# Support SC / FC / St / LC / SC female head / LC female head













# OB USE DISPLAY

















20 hours



recycled

The machine is equipped with large capacity lithium-ion batteries with a capacity of up to 4000 mAh. Standby time is up to 20 hours, which is suitable for the needs of workers who go out for a long time. The machine adopts micro USB interface, charging standard is 3.7v, charging is more convenient and simple.

The angle of the bracket can be adjusted by rotation at will, which is stable and convenient. From the perspective of ergonomics, there is no need to watch on a single hand-held screen. In line with ergonom -ics, comfortable grip, compact, light and durable. Full enclosure design, cushioning impact friction. Close protection, anti-falling, anti-seismic.split type design is better on protection, reduce the damage by col