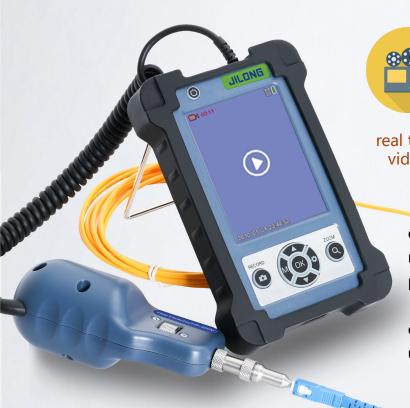

real time video

support extend TF card

Video playback

Real-time video recording and expansion of TF card, convenient and fast recording of measurement informa-tion. Support data playback to facilitate inspection and data statistics. The panel design is concise, the operation is simple and practical, and the use is more humanized.