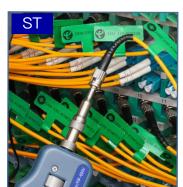

### **Product characteristics**

- Rotary metal bracket, stable and convenient
- Compatible / FC/SC/ST/LC/SC female connector/LC male connector
- 4000mAh large capacity lithium power,
  20 hours standby
- real time video, support extend t-flash card, quick check the pollution degree of female connector and male conector
- 400 time magnifrcation, the stain is clearly visible.
- 3.5 inch HD LCD display
- 1/3 inch sensor,300,000 effective pixels
- removable Silicon Case, reduce the damage by collising or dropping in a certain extent
- Small size,one-handed,convenient and fast

# Support SC / FC / St / LC / SC female head / LC female head













# OB USE DISPLAY

















20 hours



recycled

The machine is equipped with large capacity lithium-ion batteries with a capacity of up to 4000 mAh. Standby time is up to 20 hours, which is suitable for the needs of workers who go out for a long time. The machine adopts micro USB interface, charging standard is 3.7v, charging is more convenient and simple.

The angle of the bracket can be adjusted by rotation at will, which is stable and convenient. From the perspective of ergonomics, there is no need to watch on a single hand-held screen. In line with ergonom -ics, comfortable grip, compact, light and durable. Full enclosure design, cushioning impact friction. Close protection, anti-falling, anti-seismic.split type design is better on protection, reduce the damage by colli