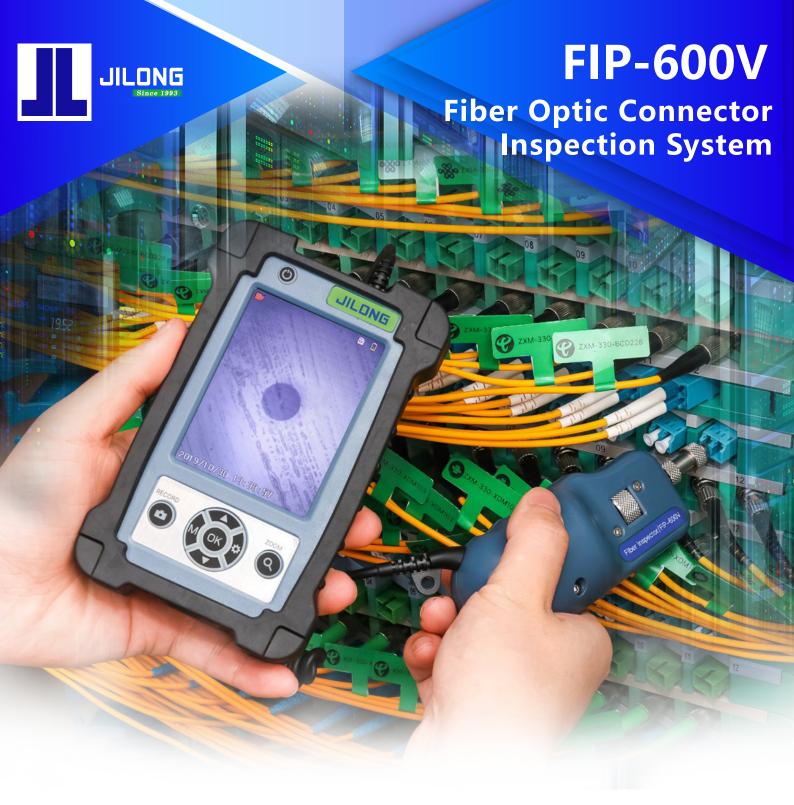

### **Product characteristics**

- Rotary metal bracket, stable and convenient
- Compatible / FC/SC/ST/LC/SC female connector/LC male connector
- 4000mAh large capacity lithium power,
  20 hours standby
- real time video, support extend t-flash card, quick check the pollution degree of female connector and male conector
- 400 time magnifrcation, the stain is clearly visible.
- 3.5 inch HD LCD display
- 1/3 inch sensor,300,000 effective pixels
- removable Silicon Case, reduce the damage by collising or dropping in a certain extent
- Small size,one-handed,convenient and fast

# OB USE DISPLAY

20 hours

recycled

The machine is equipped with large capacity lithium-ion batteries with a capacity of up to 4000 mAh. Standby time is up to 20 hours, which is suitable for the needs of workers who go out for a long time. The machine adopts micro USB interface, charging standard is 3.7v, charging is more convenient and simple.

The angle of the bracket can be adjusted by rotation at will, which is stable and convenient. From the perspective of ergonomics, there is no need to watch on a single hand-held screen. In line with ergonom -ics, comfortable grip, compact, light and durable. Full enclosure design, cushioning impact friction. Close protection, anti-falling, anti-seismic.split type design is better on protection, reduce the damage by collising or dropping in a certain extent

real time video

support extend TF card

Video playback

Real-time video recording and expansion of TF card, convenient and fast recording of measurement informa-tion. Support data playback to facilitate inspection and data statistics. The panel design is concise, the operation is simple and practical, and the use is more humanized.