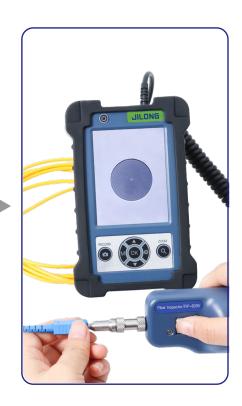

### **Product characteristics**

- Rotary metal bracket, stable and convenient
- Compatible / FC/SC/ST/LC/SC female connector/LC male connector
- 4000mAh large capacity lithium power,
  20 hours standby
- real time video, support extend t-flash card, quick check the pollution degree of female connector and male conector
- 400 time magnifrcation, the stain is clearly visible.
- 3.5 inch HD LCD display
- 1/3 inch sensor,300,000 effective pixels
- removable Silicon Case, reduce the damage by collising or dropping in a certain extent
- Small size,one-handed,convenient and fast

# Support SC / FC / St / LC / SC female head / LC female head