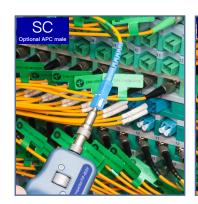

### **Product characteristics**

- Rotary metal bracket, stable and convenient
- Compatible / FC/SC/ST/LC/SC female connector/LC male connector
- 4000mAh large capacity lithium power,
  20 hours standby
- real time video, support extend t-flash card, quick check the pollution degree of female connector and male conector
- 400 time magnifrcation, the stain is clearly visible.
- 3.5 inch HD LCD display
- 1/3 inch sensor,300,000 effective pixels
- removable Silicon Case, reduce the damage by collising or dropping in a certain extent
- Small size,one-handed,convenient and fast

# Support SC / FC / St / LC / SC female head / LC female head













# OB USE DISPLAY

















20 hours



recycled

The machine is equipped with large capacity lithium-ion batteries with a capacity of up to 4000 mAh. Standby time is up to 20 hours, which is suitable for the needs of workers who go out for a long time. The machine adopts micro USB interface, charging standard is 3.7v, charging is more convenient and simple.

The angle of the bracket can be adjusted by rotation at will, which is stable and convenient. From the perspective of ergonomics, there is no need to watch on a single hand-held screen. In line with ergonom -ics, comfortable grip, compact, light and durable. Full enclosure design, cushioning impact friction. Close protection, anti-falling, anti-seismic.split type design is better on protection, reduce the damage by c