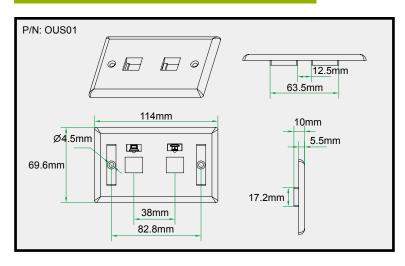

#### **DESCRIPTION**

 The wall plates is made from high-impact ABS plastic, making for years of durable use. Each delivers high speed of for all your highspeed applications to the desktop. FACE PLATE, PC or ABS, white or Ivory, 2port, fit for RJ45 keystone jack.

#### **FEATURES**

- One .two , four and six ports
- Designed for for Cat 5e or Cat 6 performance and meet EIA/TIA specifications
- Fit for RJ45 keystone jack outlet plates
- Packing includes the modular faceplate and two mounting screws for Installation
- Material: ABS
- Color: white or Ivory