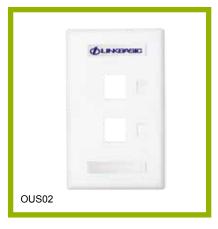

### PRODUCT FIGURE

Twe ports USA faceplate

## ORDER INFORMATION

|   | Part number | Description                     | Standard Color | Inner box | Carton | Carton measurement         | Carton weight |
|---|-------------|---------------------------------|----------------|-----------|--------|----------------------------|---------------|
| I | OUS02       | US style faceplate( two - port) | White          | 20PCS     | 200PCS | L 53.5cm×W 31.3cm×H 23.4cm | 6.50KG        |