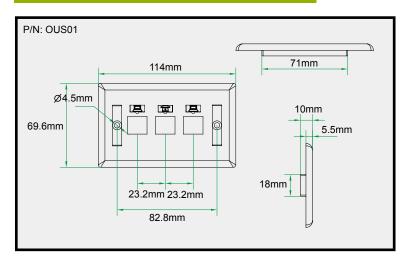

#### DESCRIPTION

 The wall plates is made from high-impact ABS plastic, making for years of durable use. Each delivers high speed of for all your highspeed applications to the desktop. FACE PLATE, PC or ABS, white or Ivory, 3port, fit for RJ45 keystone jack.

### FEATURES

- One .two , four and six ports
- Designed for for Cat 5e or Cat 6 performance and meet EIA/TIA specifications
- Fit for RJ45 keystone jack outlet plates
- Packing includes the modular faceplate and two mounting screws for Installation
- Material: ABS
- Color: white or Ivory

## PRODUCT FIGURE

Three ports USA faceplate