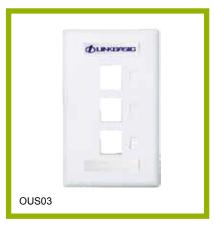

# COPPER SOLUTION PRODUCTS ACCESSORIES

**US STYLE FACEPLATE(THREE-PORT)** 

P/N: 0US03

S/N:C08-007

#### DESCRIPTION

 The wall plates is made from high-impact ABS plastic, making for years of durable use. Each delivers high speed of for all your highspeed applications to the desktop. FACE PLATE, PC or ABS, white or Ivory, 3port, fit for RJ45 keystone jack.

## PRODUCT FIGURE

Three ports USA faceplate