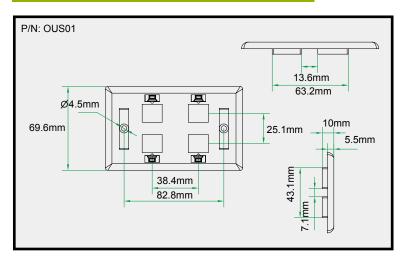

# US STYLE FACEPLATE(FOUR-PORT)

P/N: 0US04

S/N:C08-008

# PRODUCT FIGURE

Four ports USA faceplate