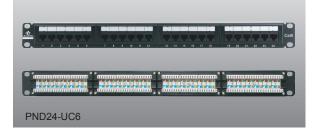

# **ORDER INFORMATION**

| Part Number | Description                 | Standard<br>Color | Inner<br>box | Carton | Carton<br>measurement | Carton weight |
|-------------|-----------------------------|-------------------|--------------|--------|-----------------------|---------------|
| PNA24-SC6   | CAT6 shielded patch panel   | Black             | 1pcs         | 10pcs  | 53cm*31cm*23cm        | 17KG          |
| PNS24-SC6   | CAT6 shielded patch panel   | Black             | 1pcs         | 5pcs   | 53cm*31cm*23cm        | 10KG          |
| PNA24-UC6   | CAT6 unshielded patch panel | Black             | 1pcs         | 10pcs  | 53cm*31cm*23cm        | 10KG          |
| PND24-UC6   | CAT6 unshielded patch panel | Black             | 1pcs         | 10pcs  | 53cm*31cm*23cm        | 8.2KG         |
| PNS24-UC6   | CAT6 unshielded patch panel | Black             | 1pcs         | 5pcs   | 53cm*31cm*23cm        | 8.6KG         |