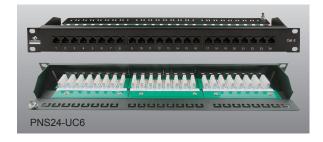

## CAT624-PORTPATCH PANEL

Part Number: CLA04-SC6PNA24-SC6





#### **PRODUCTINTRODUCTION**

The CAT6 patch panel is loaded with tool-less keystone jacks, which meet or exceed the transmission standard of CAT6. The performance is beyond CAT6 350 MHZ hardware connections standard and widely used in the horizontal cabling in equipment room and intermateable terminal.



CAT6 shielded patch panel



CAT6 unshielded patch panel

#### Part Number: CLA04-SC6PNA24-UC6





### **PRODUCT FEATURES**

- Individual design with simple, compacted out looking.
- It complied with the human anthroponomy. Tool-less design for the shielded keystone jack.
- 110 type impact and punching tool for the unshielded keystone jack
- Special PCB circuit board design can reduce the interference and keep high allowance
- Zinc alloy shielding shell for the shielded keystone jack.
- High tensile PC materials for unshielded keystone jack.
- Available in T568A and T568B
- Contact: phosphor bronze with 6 to 50µgold plate
- 23AWG
- Contact insertion for 1500 times
- The termination protective cap at the back of the module with buckle lock type design, can guarantee the cable to avoid excessive bending after termina