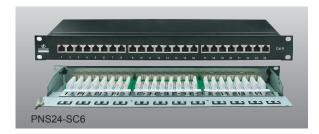

## CAT624-PORTPATCH PANEL

Part Number: CLA04-SC6PNA24-SC6

CAT6 shielded patch panel

CAT6 unshielded patch panel