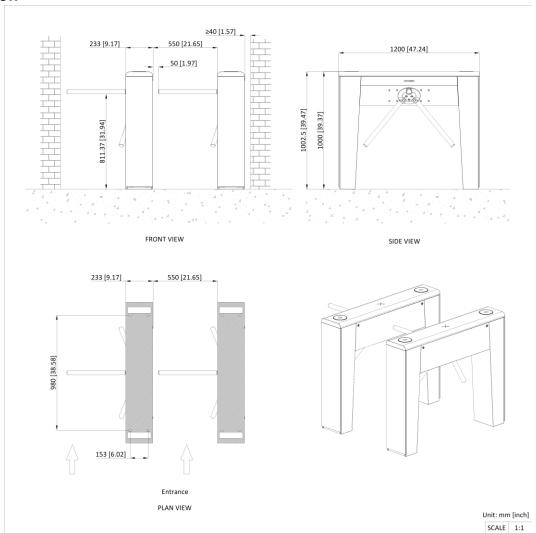

y method   | Power supply: 100 to 120 VAC~ / 200 to 240 VAC~, 50/60 Hz, 0.5 A to 1 A          |
|                       | Adapter: 100 to 240 VAC~, 50/60 Hz, 0.5 A to 1 A                                 |
| Door open duration    | 5 to 60 sec                                                                      |
| Power supply for face | Support                                                                          |
| recognition module    |                                                                                  |
| Configuration         |                                                                                  |
| Module selection      | NO                                                                               |

# Available Model

DS-K3G301LX



### Dimension



# Accessory

# Optional





Headquarters No.555 Qianmo Road, Binjiang District, Hangzhou 310051, China T +86-571-8807-5998 www.hikvision.com

Follow us on social media to get the latest product and solution information.





HikvisionHQ



HikvisionHQ



Hikvision\_Global