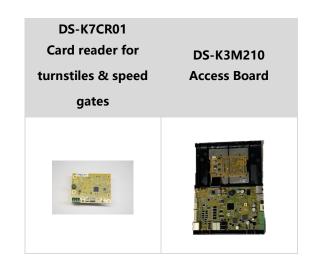

100 to 120 VAC~ / 200 to 240 VAC~, 50/60 Hz, 0.5 A to 1 A          |
|                       | Adapter: 100 to 240 VAC~, 50/60 Hz, 0.5 A to 1 A                                 |
| Door open duration    | 5 to 60 sec                                                                      |
| Power supply for face | Support                                                                          |
| recognition module    |                                                                                  |
| Configuration         |                                                                                  |
| Module selection      | NO                                                                               |

# Available Model

DS-K3G301LX



### Dimension



# Accessory

# Optional





Headquarters No.555 Qianmo Road, Binjiang District, Hangzhou 310051, China T +86-571-8807-5998 www.hikvision.com

Follow us on social media to get the latest product and solution information.





HikvisionHQ



HikvisionHQ



Hikvision\_Global