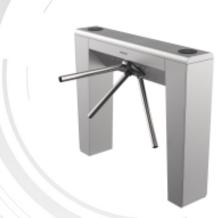

# DS-K3G301LX Value Tripod Turnstile

By adopting the turnstile integrated with the 3rd access control system, person should authenticate to pass through the lane via presenting cards, face, or QR code, etc. It is widely used in attractions, office, construction sites, residences, etc.

# Available Model

DS-K3G301LX