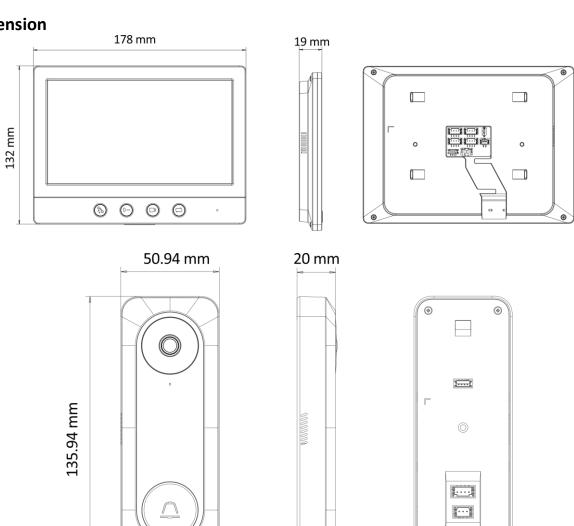

### Dimension

Headquarters No.555 Qianmo Road, Binjiang District, Hangzhou 310051, China T +86-571-8807-5998 www.hikvision.com

Follow us on social media to get the latest product and solution information.