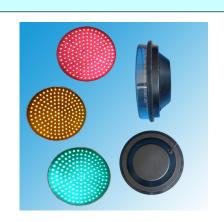

## **Product Photo**

| Photo | Model           | LED<br>Qty                                                          | Intensity                                                     | Wavelength                       | Viewing Angle |         | Power                 |
|-------|-----------------|---------------------------------------------------------------------|---------------------------------------------------------------|----------------------------------|---------------|---------|-----------------------|
|       |                 |                                                                     |                                                               |                                  | L/R           | Up/Down | Consumption           |
|       | DXJD300-3-FMR1A | 168pcs                                                              | >400cd                                                        | 625±5nm                          | 30°           | 30°     | ≤10W                  |
|       | DXJD300-3-FMY1A | 168pcs                                                              | >400cd                                                        | 590±5nm                          | 30°           | 30°     | ≤10W                  |
|       | DXJD300-3-FMG1A | 168pcs                                                              | >600cd                                                        | 505±5nm                          | 30°           | 30°     | ≤10W                  |
|       | DXDJ300-3-FM31A | Yellow:<br>170pcs;<br>Red<br>timer:<br>64/Gree<br>n timer:<br>64pcs | Y>400cd<br>R>5000cd/m <sup>2</sup><br>G>5000cd/m <sup>2</sup> | Y590±5nm<br>R625±5nm<br>G505±5nm | 30°           | 30°     | Y≤10W<br>R≤8W<br>G≤9W |