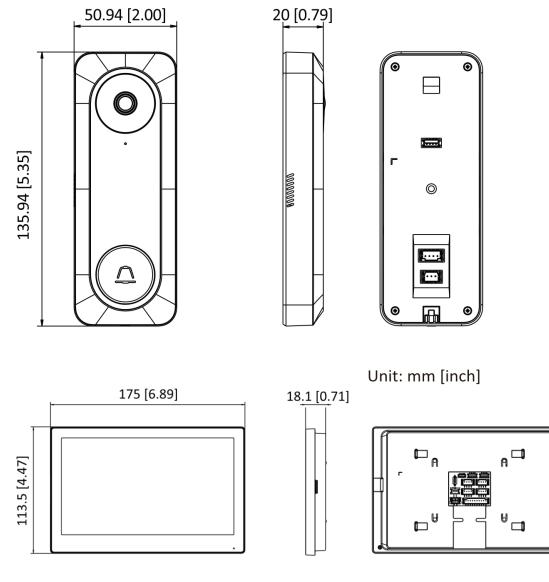

## Specification **Door station** Supplement light IR light, up to 3 m Resolution Stream resolution:1280 \* 720@60fps Horizontal: 130°, Vertical: 70° FOV **Door station** Audio input 1 built-in omnidirectional microphone Audio output 1 built-in loudspeaker **Door station** Linked indoor station capacity 3 Sub door station capacity 1 Card capacity / **Door station** Lock control 1 relay, max 30 V 1 A Power supply input 12 VDC Debugging port 1 Four-Wire interface 1 **Door station** Button 1 physical button(s) Indicator / Power supply 12 VDC ≤ 4 W Power consumption Working temperature -30 °C to 60 °C (-22 °F to 140 °F) Working humidity 10% to 90% (no-condensing) Dimension ( $W \times H \times D$ ) 50.94 mm × 135.94 mm × 20 mm (2" × 5.35" × 0.79") Application environment Indoor / Protective level Installation Surface mounting Material Plastic Weight Without package: 85 g (0.187 lb) Indoor station Embedded Linux operation system **Operation system** RAM 128 MB ROM 32 MB Processor Embedded high performance processor Indoor station Туре Colorful TFT Resolution $1024 \times 600$ **Viewing Angle** Horizontal 160°, vertical 130° Contrast 700 (Typ) Luminance 250 cd/m<sup>2</sup> (Typ) Operatiing method Capacitive touch screen

7-inch

Screen size

| Indoor station                      |                                                                                                                                                                                                                                                                                                                                                                                  |
|-------------------------------------|----------------------------------------------------------------------------------------------------------------------------------------------------------------------------------------------------------------------------------------------------------------------------------------------------------------------------------------------------------------------------------|
| Audio input                         | 1 built-in omnidirectional microphone                                                                                                                                                                                                                                                                                                                                            |
| Audio output                        | 1 built-in loudspeaker                                                                                                                                                                                                                                                                                                                                                           |
| Audio compression bitrate           | 64 Kps                                                                                                                                                                                                                                                                                                                                                                           |
| Audio compression standard          | G.711U, G.711A                                                                                                                                                                                                                                                                                                                                                                   |
| Audio quality                       | Noise suppression and echo cancellation                                                                                                                                                                                                                                                                                                                                          |
| Indoor station                      |                                                                                                                                                                                                                                                                                                                                                                                  |
| Linked network camera capacity      | /                                                                                                                                                                                                                                                                                                                                                                                |
| Linked indoor extensions            |                                                                                                                                                                                                                                                                                                                                                                                  |
| capacity                            | 2                                                                                                                                                                                                                                                                                                                                                                                |
| Linked doorphone capacity           | 2                                                                                                                                                                                                                                                                                                                                                                                |
| Linked analog camera                | 1                                                                                                                                                                                                                                                                                                                                                                                |
| Indoor station                      |                                                                                                                                                                                                                                                                                                                                                                                  |
| Wi-Fi                               | Wi-Fi 802.11 b/g/n                                                                                                                                                                                                                                                                                                                                                               |
| Indoor station                      |                                                                                                                                                                                                                                                                                                                                                                                  |
| Network interface                   | /                                                                                                                                                                                                                                                                                                                                                                                |
| RS-485                              | /                                                                                                                                                                                                                                                                                                                                                                                |
| Alarm input                         | 2                                                                                                                                                                                                                                                                                                                                                                                |
| Alarm output                        | /                                                                                                                                                                                                                                                                                                                                                                                |
| Power supply input                  | 12 VDC                                                                                                                                                                                                                                                                                                                                                                           |
| TF card                             | Support TF card, up to 128 G                                                                                                                                                                                                                                                                                                                                                     |
| Debugging port                      | 2                                                                                                                                                                                                                                                                                                                                                                                |
| Four-Wire interface                 | 4                                                                                                                                                                                                                                                                                                                                                                                |
| Relay                               | /                                                                                                                                                                                                                                                                                                                                                                                |
| Indoor station                      |                                                                                                                                                                                                                                                                                                                                                                                  |
| Button                              | 0 physical button                                                                                                                                                                                                                                                                                                                                                                |
| Power supply                        | 12 VDC                                                                                                                                                                                                                                                                                                                                                                           |
| Power consumption                   | ≤ 5 W                                                                                                                                                                                                                                                                                                                                                                            |
| Working temperature                 | -10 °C to 50 °C (14 °F to 122 °F)                                                                                                                                                                                                                                                                                                                                                |
| Working humidity                    | 10% to 90% (no-condensing)                                                                                                                                                                                                                                                                                                                                                       |
| Dimension (W $\times$ H $\times$ D) | 175 mm × 113.5 mm × 18.1 mm (6.89" × 4.47" × 0.71")                                                                                                                                                                                                                                                                                                                              |
| Installation                        | Surface mounting                                                                                                                                                                                                                                                                                                                                                                 |
| Application environment             | Indoor                                                                                                                                                                                                                                                                                                                                                                           |
| Weight                              | Without package: 260 g (0.573 lb)                                                                                                                                                                                                                                                                                                                                                |
| Language                            | English, Russian, Bulgarian, Hungarian, Greek, German, Italian, Czech, Slovak, French,<br>Polish, Dutch, Portuguese (Brazil), Spanish, Hebrew, Romanian, Turkish, Estonian,<br>Danish, Swedish, Norwegian, Finnish, Vietnamese, Croatian, Slovenian, Serbian, Arabic,<br>Portuguese (Portugal), Lithuanian, Uzbek, Kazakh, Mongolian, Ukrainian, Latvian,<br>Traditional Chinese |

## Dimension

Unit: mm [inch]

- Accessory
- Optional

Headquarters No.555 Qianmo Road, Binjiang District, Hangzhou 310051, China T +86-571-8807-5998 www.hikvision.com

Follow us on social media to get the latest product and solution information.