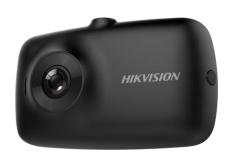

## Main Feature

Selling Pionts:180° Super wide angle,IPS full view touch panel

Video Format: Support MP4 play

Voice: Support voice record

 Wireless communication: Support wifi hotspot and mobile app connect

 APP connect: support video preview, playback, parameters setting, local downloading, firmware upgrade

 Equipment activation: Connect wifi at the first time and change the password

 Video storage:Support TF card storage and maximum is 128GB,auto circulate record,support emergency recording is 6s ahead+6s later.Image and thumbnail are stored in classify

 Shrinkage video: Connect the katallobar and turn into parking monitor mode without running in 15min,this mode will down the frame automatically

 LED Status: Blue light means working well;Red light means working abnormal, cant