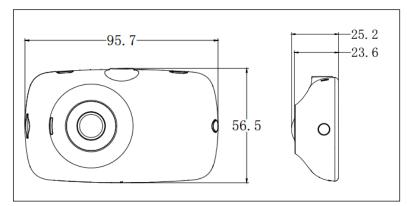

## **Technical Spec**

| Basic Spec              |                                            |
|-------------------------|--------------------------------------------|
| Cam resolution          | 1080P(1920*1080)                           |
| Record resolution       | 1080P@25fps (default)、720P@25fps           |
| Fisheye correction      | 180° fisheye, support front correction     |
| CMOS sensor type        | 400W sensor                                |
| Video compression       | H.264                                      |
| tandard                 |                                            |
| OSD overlay             | Show record time, support watermark        |
| SY                      | P/N (default P)                            |
| Screen Size             | 3inch、resolution 320*240、touch panel 16:09 |
| Storage                 | TF card,128GB maximum                      |
| Communication mode      | Wi-Fi                                      |
| Port                    |                                            |
| Power supply port       | Micro Usb                                  |
| Communication port      | UART                                       |
| Voice                   | MIC input、SPK output                       |
| General norms           |                                            |
| Working temperature and | -20°C∼70°C,95%                             |
| humidity                |                                            |
| Power supply            | DC5V 2A                                    |
| Consumption             | ≤2W                                        |
| Dimension(mm)           | 95.7(length)× 25.2(width)× 56.5(height)mm  |
| Weight                  | 83g                                        |
| _                       |                                            |