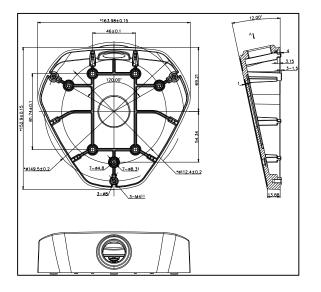

### Dimension:

#### Parameter:

| Model      | DS-1281ZJ-DM25                     |
|------------|------------------------------------|
|            | Inclined Ceiling Mount Bracket for |
| Parameters | Dome Camera                        |
| Appearance | Hikvision White                    |
| Material   | Aluminum Alloy                     |
| Dimension  | 153×164×45mm                       |
| Weight     | 300g                               |